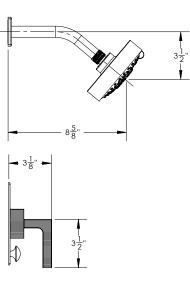

## **TECHNICAL DETAILS**

ADA Compliance: No Access Hole Diameter: 5" Handle Turn Angle: 115° Spout Reach: 8 3/4"

Type of Connection: Female 1/2" NPT Connection

Tub Spout Flow Restriction: Full Flow Installation Type: Wall Mounted