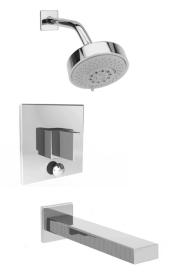

Defining Luxury Since 1959

Pressure Balance Tub and Shower Set

291-27

## **PRODUCT FEATURES**

- Style: Contemporary
- Collection: Stria
- Temperature Controlled By Pressure Balance
- Lever Handle