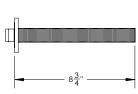

## **TECHNICAL DETAILS**

ADA Compliance: No Access Hole Diameter: 5" Handle Turn Angle: 115° Spout Reach: 8 3/4"

Type of Connection: Female 1/2" NPT Connection

Tub Spout Flow Restriction: Full Flow Installation Type: Wall Mounted