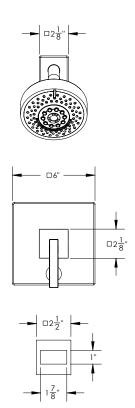

## **TECHNICAL DETAILS**

ADA Compliance: No Access Hole Diameter: 5" Handle Turn Angle: 115° Spout Reach: 8 3/4"

Type of Connection: Female 1/2" NPT Connection

Tub Spout Flow Restriction: Full Flow Installation Type: Wall Mounted